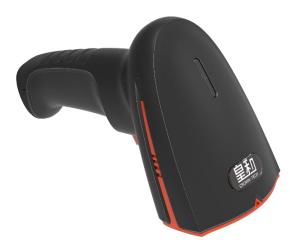

### HS10 appearance

The handle adopts ergonomic design, comfortable and easy to grasp

Scanner body has the IP54 protection level, dust and water resistant to the harsh environment

| HS10 Main scanning parameters |                                                         |                                         |  |
|-------------------------------|---------------------------------------------------------|-----------------------------------------|--|
| Light source                  | 620 nm Visible red light diode                          |                                         |  |
| Read code system              | Code 128, UCC/EAN-128, EAN-8, EAN-<br>Codebar, Code 93… | 13, UPC-A, Interleaved 2 of 5, Code 39, |  |
| Read the precision            | ≥ 5 mil                                                 |                                         |  |
| Barcode sensitivity           | tilt                                                    | ±60°@ 0°Roll and 0°Skew                 |  |
|                               | rotation                                                | ±30°@ 0°Pitch and 0°Skew                |  |
|                               | deflection                                              | ±60°@ 0°Roll and 0°Pitch                |  |
| Minimum contrast              | 30%                                                     |                                         |  |
| Scanning speed                | 300 T/S                                                 |                                         |  |
| Data interface                | Rj22, USB                                               |                                         |  |