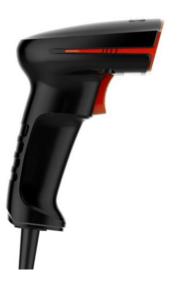

### HS10 appearance

## HS10 can easily read 1D barcode printed on paper or plastic , and the 1D bar code displayed on the screen

HS10 shell is made of ABS+PC material, which is rugged and durable

The inside of scanner is concave and silicone liner to prevent the damage

The handle adopts ergonomic design, comfortable and easy to grasp

Scanner body has the IP54 protection level, dust and water resistant to the harsh environment

| HS10 Main scanning parameters |                                                         |                                         |  |
|-------------------------------|---------------------------------------------------------|-----------------------------------------|--|
| Light source                  | 620 nm Visible red light diode                          |                                         |  |
| Read code system              | Code 128, UCC/EAN-128, EAN-8, EAN-<br>Codebar, Code 93… | 13, UPC-A, Interleaved 2 of 5, Code 39, |  |
| Read the precision            | ≥ 5 mil                                                 |                                         |  |
| Barcode sensitivity           | tilt                                                    | ±60°@ 0°Roll and 0°Skew                 |  |
|                               | rotation                                                | ±30°@ 0°Pitch and 0°Skew                |  |
|                               | deflection                                              | ±60°@ 0°Roll and 0°Pitch                |  |
| Minimum contrast              | 30%                                                     |                                         |  |
| Scanning speed                | 300 T/S                                                 |                                         |  |
| Data interface                | Rj22, USB                                               |                                         |  |