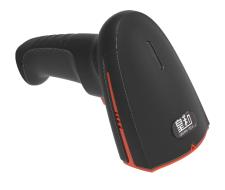

### HS10 appearance

## HS10 can easily read 1D barcode printed on paper or plastic , and the 1D bar code displayed on the screen

HS10 shell is made of ABS+PC material, which is rugged and durable

The inside of scanner is concave and silicone liner to prevent the damage

The handle adopts ergonomic design, comfortable and easy to grasp

Scanner body has the IP54 protection level, dust and water resistant to the harsh environment

| HS10 Main scanning parameters |                                                         |                                         |  |
|-------------------------------|---------------------------------------------------------|-----------------------------------------|--|
| Light source                  | 620 nm Visible red light diode                          |                                         |  |
| Read code system              | Code 128, UCC/EAN-128, EAN-8, EAN-<br>Codebar, Code 93… | 13, UPC-A, Interleaved 2 of 5, Code 39, |  |
| Read the precision            | ≥ 5 mil                                                 |                                         |  |
| Barcode sensitivity           | tilt                                                    | ±60°@ 0°Roll and 0°Skew                 |  |
|                               | rotation                                                | ±30°@ 0°Pitch and 0°Skew                |  |
|                               | deflection                                              | ±60°@ 0°Roll and 0°Pitch                |  |
| Minimum contrast              | 30%                                                     |                                         |  |
| Scanning speed                | 300 T/S                                                 |                                         |  |
| Data interface                | Rj22, USB                                               |                                         |  |