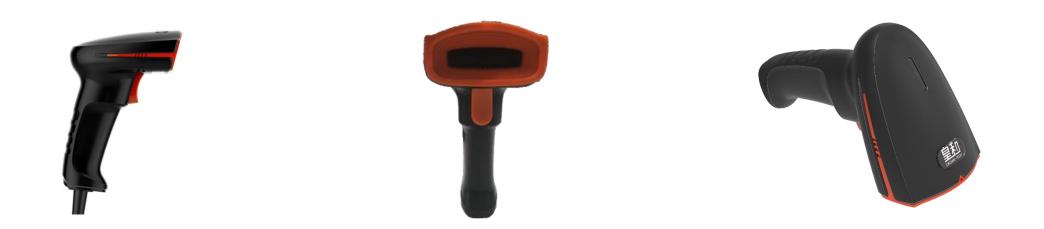

### HS10 appearance

The handle adopts ergonomic design, comfortable and easy to grasp

Scanner body has the IP54 protection level, dust and water resistant to the harsh environment

| HS10 Main scanning parameters |                                                         |                                         |  |
|-------------------------------|---------------------------------------------------------|-----------------------------------------|--|
| Light source                  | 620 nm Visible red light diode                          |                                         |  |
| Read code system              | Code 128, UCC/EAN-128, EAN-8, EAN-<br>Codebar, Code 93… | 13, UPC-A, Interleaved 2 of 5, Code 39, |  |
| Read the precision            | ≥ 5 mil                                                 |                                         |  |
| Barcode sensitivity           | tilt                                                    | ±60°@ 0°Roll and 0°Skew                 |  |
|                               | rotation                                                | ±30°@ 0°Pitch and 0°Skew                |  |
|                               | deflection                                              | ±60°@ 0°Roll and 0°Pitch                |  |
| Minimum contrast              | 30%                                                     |                                         |  |
| Scanning speed                | 300 T/S                                                 |                                         |  |
| Data interface                | Rj22, USB                                               |                                         |  |