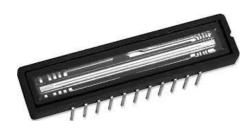

#### **CCD** Sensor

CROWN-TECH HS10 scanner use special scanning high resolution CMOS sensor

It can be in low illuminance, high brightness and so on bad environment to get good photosensitive

1300 lattice, the perfect balance of sweep speed and precision